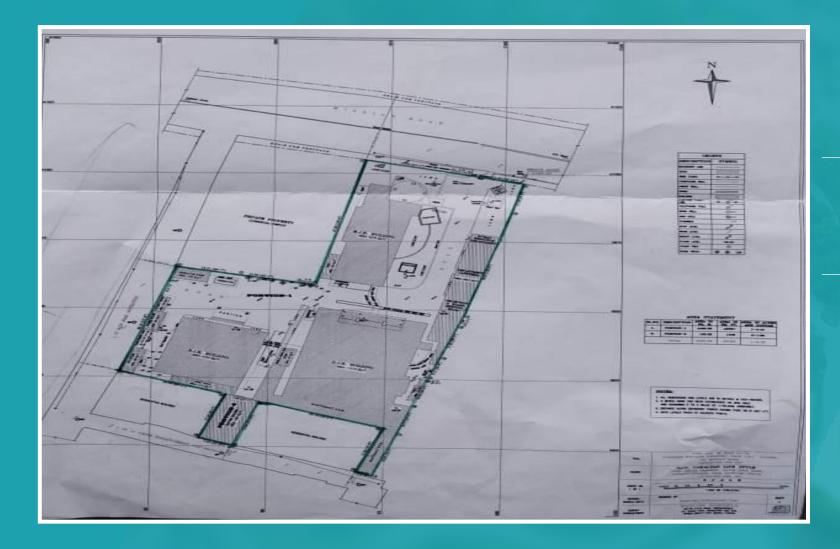

|
| Major Projects in Vicinity                         | Global Tech Park / Vaswani Centropolis<br>Divyasree Chambars / Jain heights solus<br>Pride Hulkul / Prestige Zanith<br>Microsoft Research / UB City<br>JW Marriott / ITC Gardenia / IBIS |



#### **TRANSACTION DETAILS**



- Floor Area Ratio [FAR] 3.25
- Total Super Built-up Area 175,000Square feet
- Grond+11 Floors
- Floor Plate Approximately 16,000 to 18, 000 Square feet
- Car Park 250 Nos.
- Built to Suit, Warm Shell Rent INR 100/sft
- Maintenance INR.8/sft
- Car Parking INR. 4,000/month
- Security Deposit 15 Months
- Possession Handing Over 30 Months from the Date of MOU
- Rental Escalation 5% Every year
- Plug and play INR. 140/sft





### SITE MARKING





#### **GOOGLE MAP VIEW**





#### **CONNECTIVITY DETAILS**

- Distance from Bangalore Airport 37 km
- City Railway Station 4.6 km
- MG Road Metro Station 3 .2 km
- Shanthi Nagar Bus Terminal 1.6 km
- Dairy Circle 3.8 km
- KR Market 4 km
- Lalbagh Metro Station 2.8 km



#### 🔺 🗨 🖊 🔳 11:55

ESTATES



Ì

 $\bigcirc$ 

 $\square$ 

Luqman Estates, Bangalore, India firoz@luqmanestates.com Website: www.luqmanestates.com Capital Markets

Land Service Agency Leasing Property & Asset Management NRI Service