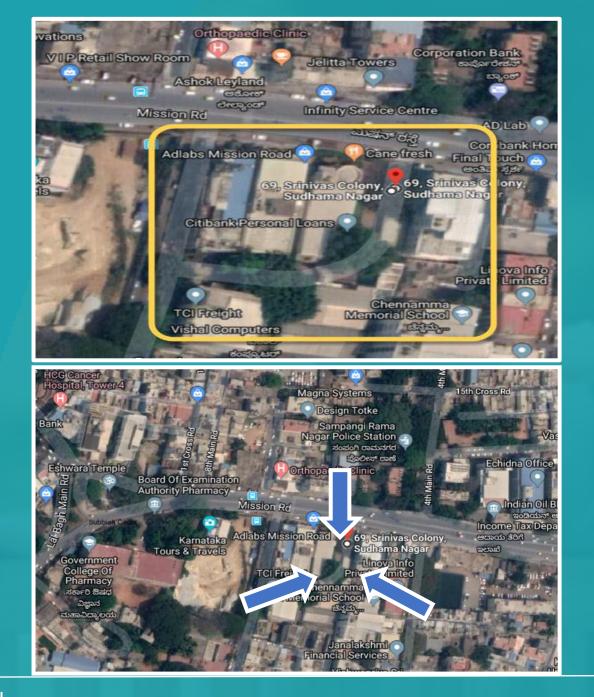

|
| Major Projects in Vicinity                         | Global Tech Park / Vaswani Centropolis<br>Divyasree Chambars / Jain heights solus<br>Pride Hulkul / Prestige Zanith<br>Microsoft Research / UB City<br>JW Marriott / ITC Gardenia / IBIS |



#### **TRANSACTION DETAILS**



- Floor Area Ratio [FAR] 3.25
- Total Super Built-up Area 175,000Square feet
- Grond+11 Floors
- Floor Plate Approximately 16,000 to 18, 000 Square feet
- Car Park 250 Nos.
- Built to Suit, Warm Shell Rent INR 100/sft
- Maintenance INR.8/sft
- Car Parking INR. 4,000/month
- Security Deposit 15 Months
- Possession Handing Over 30 Months from the Date of MOU
- Rental Escalation 5% Every year
- Plug and play INR. 140/sft





### SITE MARKING





#### **GOOGLE MAP VIEW**





#### **CONNECTIVITY DETAILS**

- Distance from Bangalore Airport 37 km
- City Railway Station 4.6 km
- MG Road Metro Station 3 .2 km
- Shanthi Nagar Bus Terminal 1.6 km
- Dairy Circle 3.8 km
- KR Market 4 km
- Lalbagh Metro Station 2.8 km



#### 🔺 🗨 🖊 🔳 11:55

ESTATES



Ì

 $\bigcirc$ 

 $\square$ 

Luqman Estates, Bangalore, India firoz@luqmanestates.com Website: www.luqmanestates.com Capital Markets

Land Service Agency Leasing Property & Asset Management NRI Service