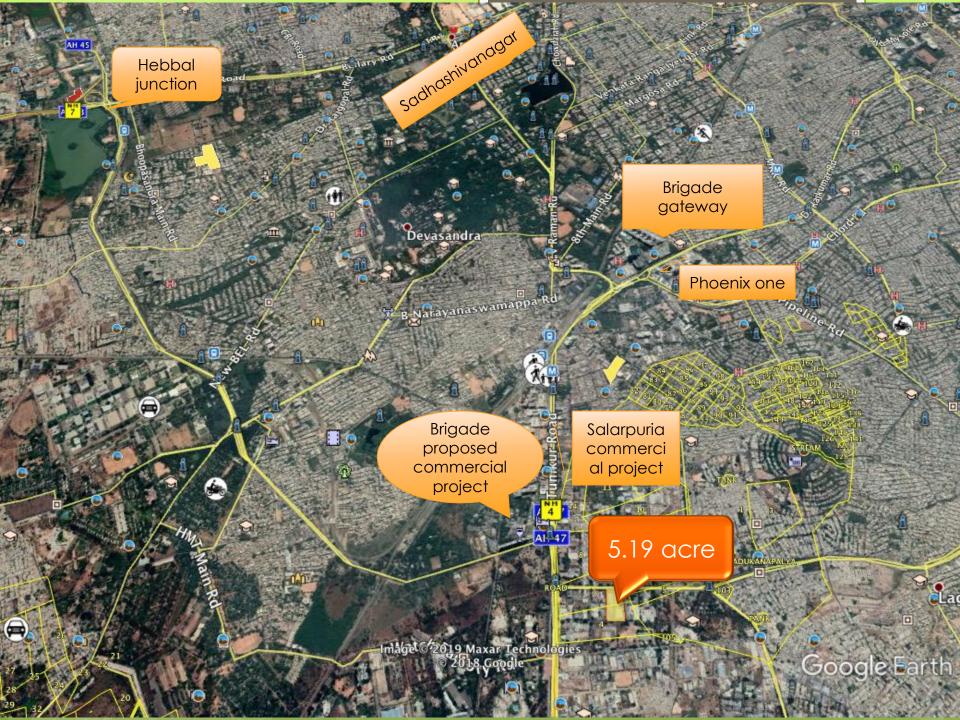

# 5.19 acre with rental is for sale

Prime property on outer ring road very close to sadhashivanagar and Brigade orion mall.

### Land details

| Yeshwanpur outer ring road junction                                                                                                                                                         |
|---------------------------------------------------------------------------------------------------------------------------------------------------------------------------------------------|
| 13°01'41.04" N 77°32'10.57" E                                                                                                                                                               |
| 5.19                                                                                                                                                                                        |
| 80ft                                                                                                                                                                                        |
| Industrial conversion with High tech industrial zone.                                                                                                                                       |
| Salarpuria luxuria, phoenix one,<br>brigade proposed commercial<br>proposed, brigade orion mall, Taj<br>vivanta hotel, sheraton hotel,<br>columbia hospital, brigade world<br>trade centre. |
| Rs 7500 to Rs 10000 per sft                                                                                                                                                                 |
| Rs 60 to 80 per sft.                                                                                                                                                                        |
|                                                                                                                                                                                             |

## Connectivity details

| M G ROAD                  | 10KM  |
|---------------------------|-------|
| Orion Mall/coilumbia asia | 4KM   |
| Manyata tech park         | 12km  |
| Hebbal junction           | 9.9km |
| sadhashivanagar           | 6.5km |
| Taj Vivantha              | 1km   |
| Metro station             | 0.5km |
| Airport                   | 35km  |