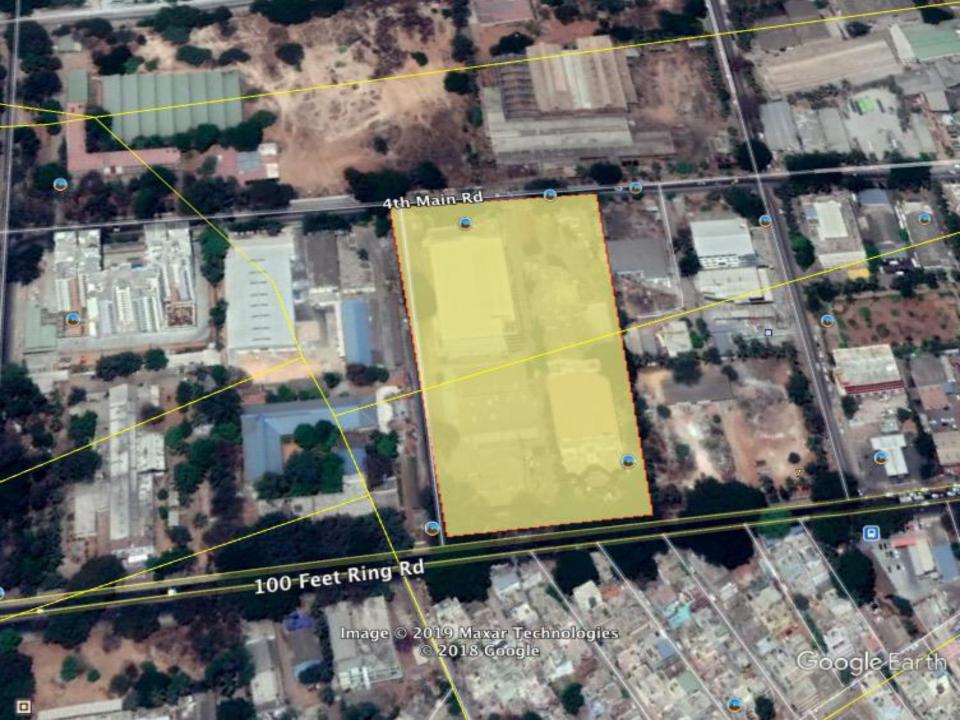

# 5.19 acre with rental is for sale

Prime property on outer ring road very close to sadhashivanagar and Brigade orion mall.

### Land details

| Yeshwanpur outer ring road junction                                                                                                                                                         |
|---------------------------------------------------------------------------------------------------------------------------------------------------------------------------------------------|
| 13°01'41.04" N 77°32'10.57" E                                                                                                                                                               |
| 5.19                                                                                                                                                                                        |
| 80ft                                                                                                                                                                                        |
| Industrial conversion with High tech industrial zone.                                                                                                                                       |
| Salarpuria luxuria, phoenix one,<br>brigade proposed commercial<br>proposed, brigade orion mall, Taj<br>vivanta hotel, sheraton hotel,<br>columbia hospital, brigade world<br>trade centre. |
| Rs 7500 to Rs 10000 per sft                                                                                                                                                                 |
| Rs 60 to 80 per sft.                                                                                                                                                                        |
|                                                                                                                                                                                             |